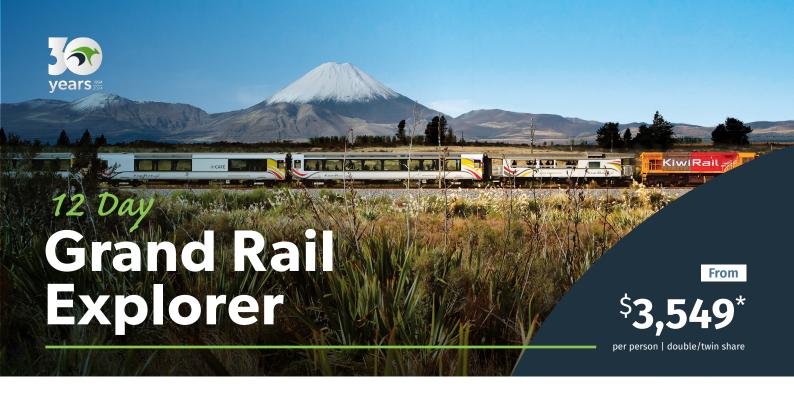

This once-in-a-lifetime rail holiday in will combine three of New Zealand's great train journeys with five days of driving the untamed West Coast from Queenstown, home to giant glaciers, waterfalls & blowholes.

## **TRAVEL SEASONS & PRICING**

| 01 Sep 25 | 08 Sep 25 | 15 Sep 25 | From \$3,549 pp |
|-----------|-----------|-----------|-----------------|
| 22 Sep 25 | 29 Sep 25 | 06 Oct 25 |                 |
| 13 Oct 25 | 20 Oct 25 | 27 Oct 25 |                 |
| 03 Nov 25 | 10 Nov 25 | 17 Nov 25 | From \$4,085 pp |
| 24 Nov 25 | 01 Dec 25 | 08 Dec 25 |                 |
| 05 Jan 26 | 12 Jan 26 | 19 Jan 26 |                 |
|           |           |           |                 |
| 26 Jan 26 | 02 Feb 26 | 09 Feb 26 |                 |
| 16 Feb 26 | 23 Feb 26 | 02 Mar 26 | From \$4,229 pp |
| 09 Mar 26 | 16 Mar 26 |           |                 |