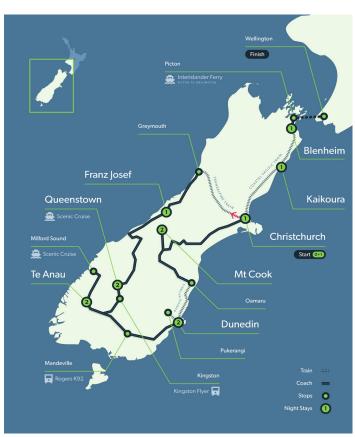

# **RAIL & COACH TOUR INCLUSIONS**

- 12 Nights Accommodation (4-5 Star Hotels)
- 12 Breakfasts, 8 Lunches & 9 Dinners
- Luxury Coach with Experienced Tour Director
- · TranzAlpine Train Journey
- Cruise on the TSS Earnslaw to Walter Peak
- · Arrowtown Lakes District Museum
- · Kingston Flyer Historic Train Excursion
- · Milford Sound Day Trip & Cruise
- · Takahe Sanctuary
- · Croydon Aviation Museum
- Waimea Plains Railway (Rogers K92)
- · Taieri Gorge Train Journey
- Dunedin Railways Train Journey to Oamaru
- Sir Edmund Hillary Alpine Centre, Mt Cook
- International Antactic Centre OR Tram Trip
- Coasta Pacific Train Journey (two days)
- Omaka Aviation Heritage Centre
- Cruise on the Interislander Ferry