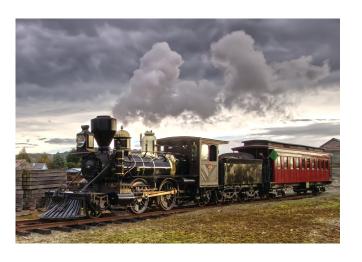

# **RAIL & COACH TOUR INCLUSIONS**

- 12 Nights Accommodation (4-5 Star Hotels)
- 12 Breakfasts, 8 Lunches & 9 Dinners
- Luxury Coach with Experienced Tour Director
- · TranzAlpine Train Journey
- Cruise on the TSS Earnslaw to Walter Peak
- · Arrowtown Lakes District Museum
- · Kingston Flyer Historic Train Excursion
- · Milford Sound Day Trip & Cruise
- · Takahe Sanctuary
- · Croydon Aviation Museum
- Waimea Plains Railway (Rogers K92)
- · Taieri Gorge Train Journey
- Dunedin Railways Train Journey to Oamaru
- Sir Edmund Hillary Alpine Centre, Mt Cook
- International Antactic Centre OR Tram Trip
- Coasta Pacific Train Journey (two days)
- Omaka Aviation Heritage Centre
- Cruise on the Interislander Ferry