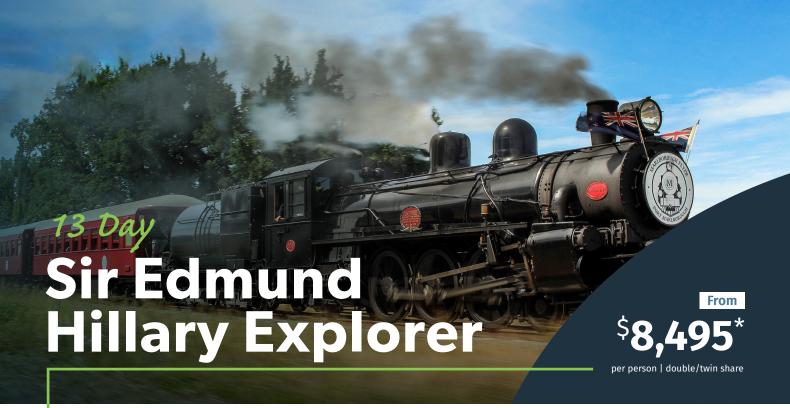

# 13 Day Sir Edmund Hillary Explorer Page 2

### Priced from \$8,495\* per person

## Priced from \$8,495\* per person

For bookings and enquiries, contact the friendly team at: