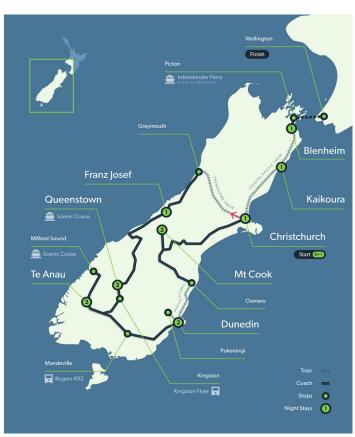

# **RAIL & COACH TOUR INCLUSIONS**

- 12 Nights Accommodation (4-5 Star Hotels)
- 12 Breakfasts, 8 Lunches & 9 Dinners
- Luxury Coach with Experienced Tour Director
- · TranzAlpine Train Journey
- Cruise on the TSS Earnslaw to Walter Peak
- · Arrowtown Lakes District Museum
- · Kingston Flyer Historic Train Excursion
- Milford Sound Day Trip & Cruise
- · Takahe Sanctuary
- · Croydon Aviation Museum
- Waimea Plains Railway (Rogers K92)
- · Taieri Gorge Train Journey
- Dunedin Railways Train Journey to Oamaru
- Sir Edmund Hillary Alpine Centre, Mt Cook
- International Antactic Centre OR Tram Trip
- Coasta Pacific Train Journey (two days)
- Omaka Aviation Heritage Centre
- Cruise on the Interislander Ferry